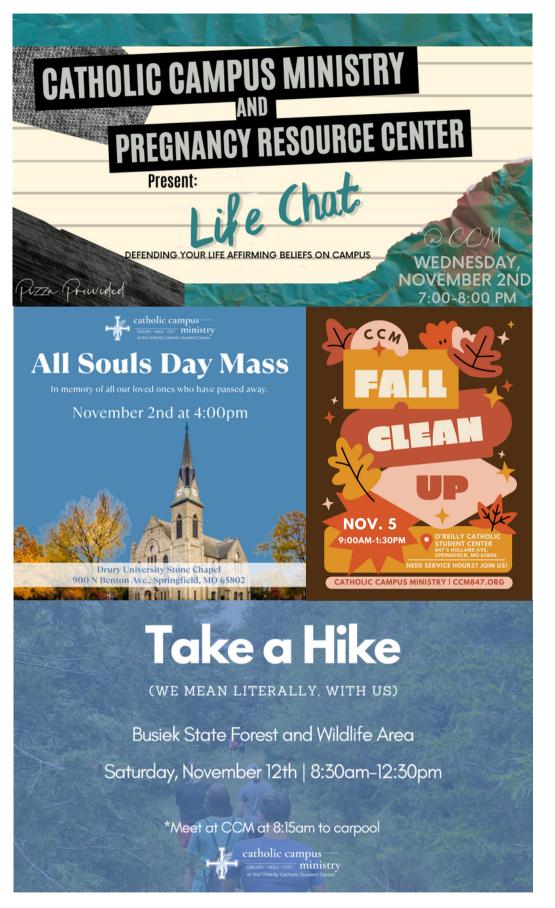

### ALL SOULS DAY MASS AT DRURY | 4PM

All are welcome to attend All Souls Day Mass at Drury University Stone Chapel (on the corner of N Benton Ave. and E Central St.) as we remember our loved ones who have passed.

### LIFE CHAT: 7-8PM

A representative from the Pregnancy Care Center will be speaking about ways we can defend our life affirming beliefs on campus. Join us at CCM and there'll be pizza as well!

### FALL CLEAN UP | 9:00AM-1:30PM

Need service hours or just want to help out? Let's clean our CCM building and grounds!

SUNDAY MASS'

11:00AM | 7:30PM

WEEKDAY MASS'

MON-FRI: 12:15PM TUES: 4:00PM

THURS (CANDLELIT MASS):