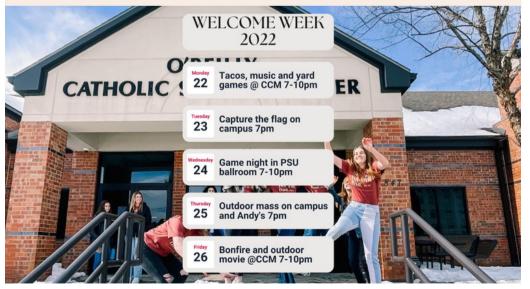

# THIS WEEK AT CCM

mon

#### YARD GAMES, FOOD, & MUSIC 7-10 P.M. 8/22

At CCM's front yard and parking lot, join us for sand volleyball and so much more! Invite a friend!

### CAPTURE THE FLAG ON MSU CAMPUS 7 P.M.

Meet by the small bear in front of the stadium by McDonald Arena for capture the flag on the lawn! There will be refreshments, face paint and lots of fun!

# GAME NIGHT IN PSU BALLROOM

7-10 P.M.

7 P.M.

7 P.M.

Game night and snacks in the PSU east grand ballroom. Bring any games you would like or pick from the many choices!

## **OUTDOOR MASS & ANDY'S**

Mass at MSU, the Amphitheater outside Strong Hall with Bishop Rice. Andy's Frozen Custard social to follow at CCM! \*Rain location for Mass: CCM chapel.

## BONFIRE & OUTDOOR MOVIE AT CCM

Enjoy a nice bonfire with s'mores, an outdoor movie and fellowship at CCM. Come by the backyard and enjoy this relaxing Friday night with great people!

SUNDAY MASS' 11:00AM | 7:30PM