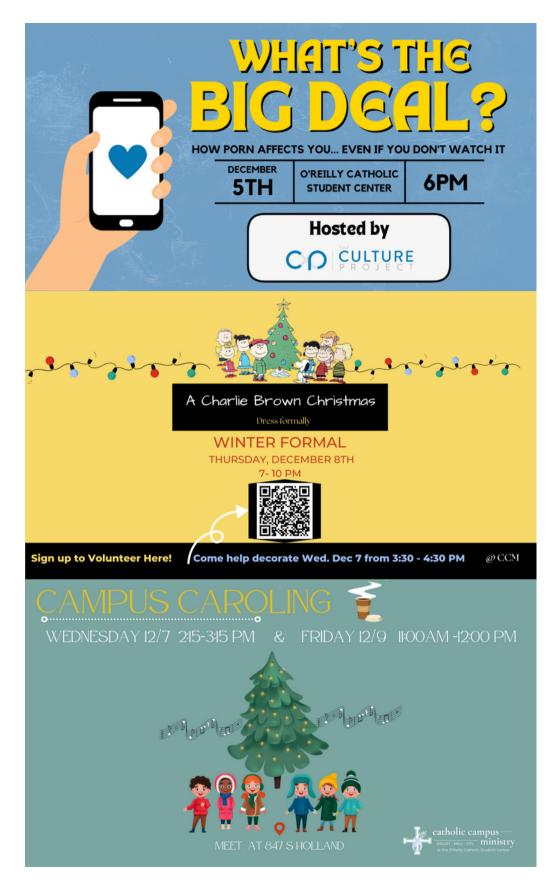

### THE CULTURE PROJECT | 6-7PM

Join us for a talk on the effects of pornography hosted by The Culture Project. It will be at 6pm at CCM. Free Imo's Pizza!

### WINTER FORMAL | 7-10PM

This year's theme is "A Charlie Brown Christmas." Join us for our winter formal in CCM's downstairs banquet hall.

#### CAMPUS CAROLING | 2:15-3:15PM

Meet at CCM at 2pm to begin walk onto MSU campus.

### CAMPUS CAROLING | 11AM-12PM

Meet at CCM at 10:45am to begin walk onto MSU campus.