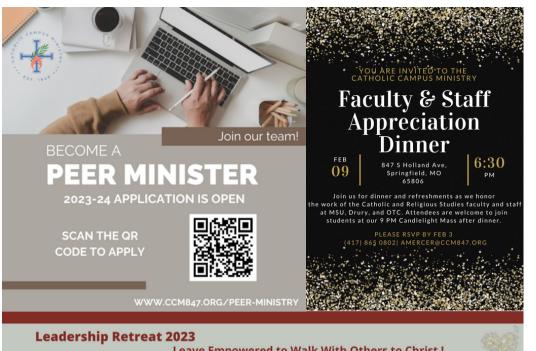

### PEER MINISTRY

MSU AND GREEK OUTREACH:

**NOAH DIFFLEY** 

**FAITH FORMATION** 

JOANNA SCHMIDT

STEW ARDSHIP:

#### JAVIER WASSILAK RODRÍGUEZ

SOCIAL AND SPECIAL EVENTS:

**GRETCHEN LAMPE** 

MEDIA AND COMMUNICATIONS:

**NATALIE TIMPE** 

LITURGICAL MINISTRY:

JOHN ECHELE

MUSIC MINISTRY:

**CAROLINE BURKE** 