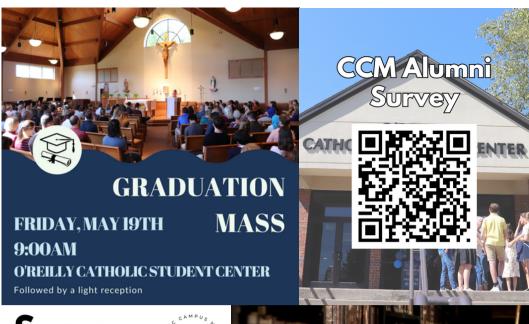

CANDLE-LIT MASS & CONFESSIONS

Confessions and Eucharistic adoration will be in the chapel from 7-9pm followed by our weekly candlelit Mass at 9pm.

fri 5/19

GRADUATION MASS | 9AM

Calling all grads to join us at our CCM Chapel!