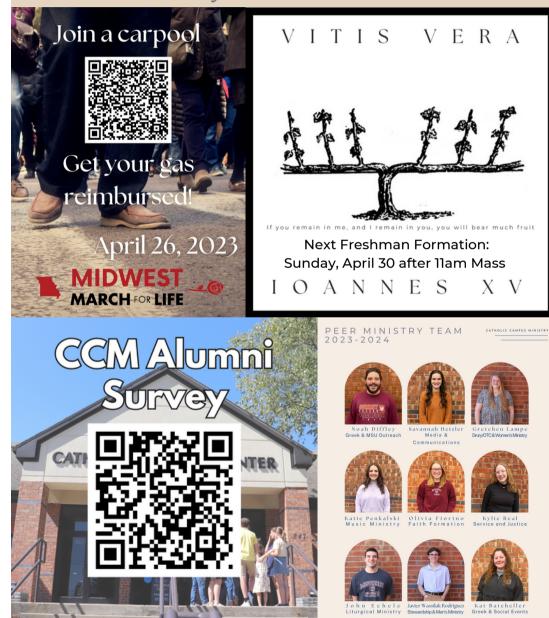

### MIDWEST MARCH FOR LIFE | 9AM-2PM

Join our diocese in Jefferson City in giving a voice to the voiceless. Carpool from CCM and get your gas reimbursed. Sign up on the back!

### FORMATION NIGHT | 8-9PM

Join us in the fireplace room at CCM. The topic will be on "The Sacraments."

# PEER MINISTRY

MSU AND GREEK OUTREACH: NOAH DIFFLEY

FAITH FORMATION

JOANNA SCHMIDT

STEWARDSHIP:

JAVIER WASSILAK RODRÍGUEZ

SOCIAL AND SPECIAL EVENTS:

GRETCHEN LAMPE

MEDIA AND COMMUNICATIONS: NATALIE TIMPE

> LITURGICAL MINISTRY: JOHN ECHELE

MUSIC MINISTRY: CAROLINE BURKE